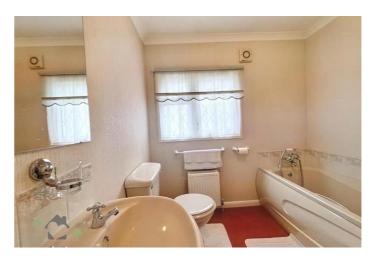

## **Bathroom**

In need of some modernisation the bathroom benefits from a full sized bath, pedestal sink and W.C.

There is a window to the side aspect with obscure glass.