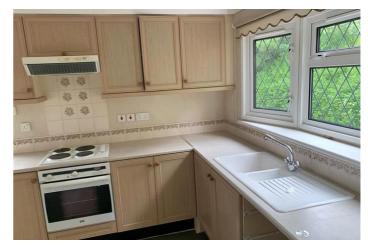

#### Kitchen

Enter via the hallway or lounge this spacious designed kitchen provides a range of wall and base units, with splash back tiling and laminate contrasting worktops.

There are spaces for fridge freezer and washer and set within is an electric oven ,hob and extractor fan.

A window to the side aspect over looks the garden area.

A glazed upvc door leads out to the side of the property.