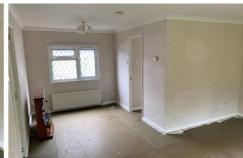

## Master bedroom

The perfect place to relax this large master bedroom benefits from plenty of space for additional, furniture, neutral decor and lighting, there is a window to the side aspect and a radiator located underneath.

## **Bedroom**

A good sized second bedroom which is currently used as a study but would accommodate a single bed and a set of wardrobes, window to the side aspect and radiator.