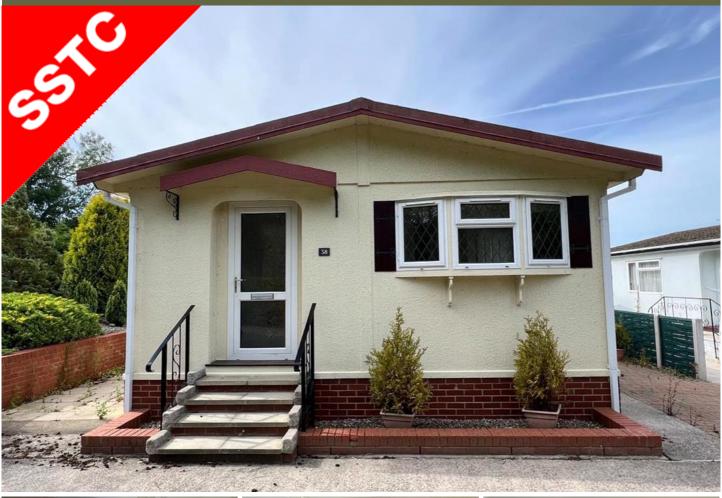

# OIRO £49,995 Secure Tenure

Havenlyn Residential Retirement Park is ideal for those who like a varied lifestyle. This park is located approximately 1.5 miles away from the market town of Garstang, which provides amenities including supermarkets, individual shops pubs and eateries.

- No Chain Residential park home
- Two bedrooms
- · Large Lounge / diner
- Fitted Kitchen
- Family bathroom
- Established low maintenance gardens
- · Off road parking

This park home is situated within a quiet location on the park, and although in need of cosmetic refurbishment throughout it offers an abundance of space throughout with fantastic living accommodation. In brief, the home comprises; entrance hall, lounge / diner ,large kitchen, two bedrooms and bathroom.

Also available is off road parking for one vehicle and low maintenance wrap around gardens.

Council Tax Band: A (Wyre Council )

Tenure: Secure Tenure

Ground Rent: £177.66 per month

Fully licensed Residential park for 55's and over.