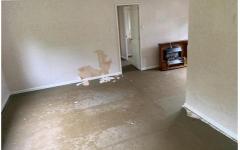

## Master bedroom

The perfect place to relax this large master bedroom benefits from plenty of space for additional, furniture, neutral decor and lighting, there is a window to the side aspect and a radiator located underneath.

## **Bedroom**

A good sized second bedroom which is currently used as a study but would accommodate a single bed and a set of wardrobes, window to the side aspect and radiator.