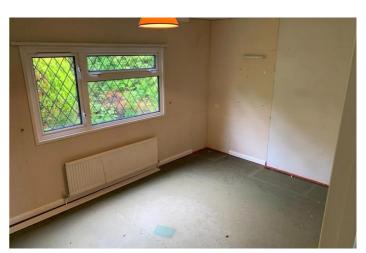

## Master bedroom

The perfect place to relax this large master bedroom benefits from plenty of space for additional, furniture, neutral decor and lighting, there is a window to the side aspect and a radiator located underneath.

## **Bedroom**

A good sized second bedroom which is currently used as a study but would accommodate a single bed and a set of wardrobes, window to the side aspect and radiator.