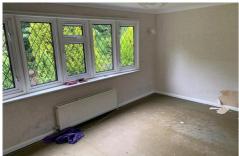

## Lounge/diner

Enter via the kitchen or hallway this large L - shaped lounge / diner creates the ideal space for relaxing or entertaining.

The room benefits from ceiling lighting, neutral decor and plenty of room for living furniture and dining table and chairs.

Two radiators can also be located under the windows.

There are upvc glazed windows to both side aspects of the room creating light throughout.

Leave the lounge and enter another hallway leading to:-