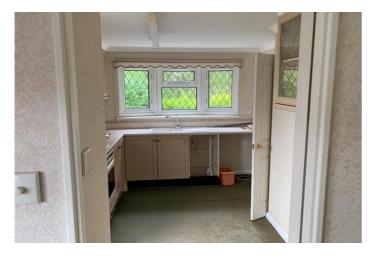

# **Entrance Hallway**

Enter the property via a part glazed Upvc door into the hallway which enables access via two separate doors providing access to the kitchen and lounge/ diner

#### Kitchen

Enter via the hallway or lounge this spacious designed kitchen provides a range of wall and base units, with splash back tiling and laminate contrasting worktops.

There are spaces for fridge freezer and washer and set within is an electric oven ,hob and extractor fan.