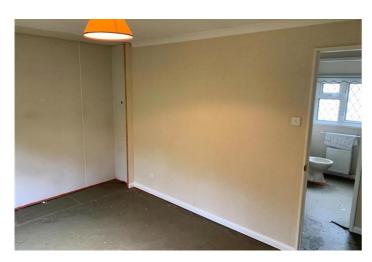

## Lounge/diner

Enter via the kitchen or hallway this large L - shaped lounge / diner creates the ideal space for relaxing or entertaining.

The room benefits from ceiling lighting, neutral decor and plenty of room for living furniture and dining table and chairs.

Two radiators can also be located under the windows.

There are upvc glazed windows to both side aspects of the room creating light throughout.

Leave the lounge and enter another hallway leading to:-