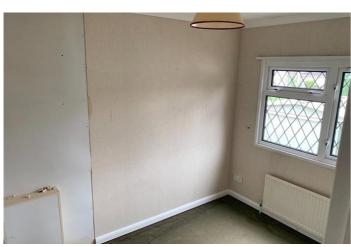

## Master bedroom

The perfect place to relax this large master bedroom benefits from plenty of space for additional, furniture, neutral decor and lighting, there is a window to the side aspect and a radiator located underneath.

## **Bedroom**

A good sized second bedroom which is currently used as a study but would accommodate a single bed and a set of wardrobes, window to the side aspect and radiator.