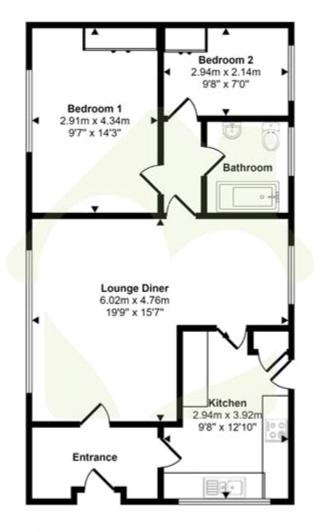

Ground Floor

This floorplan is only for illustrative purposes and is not to scale. Measurements of rooms, doors, windows, and any items are approximate and no responsibility is taken for any error, omission or mis-statement. Icons of items such as bathroom suites are representations only and may not look like the real items. Made with Made Snappy 360.

# **Entrance Hallway**

Enter the property via a part glazed Upvc door into the hallway which enables access via two separate doors providing access to the kitchen and lounge/ diner

#### Kitchen

Enter via the hallway or lounge this spacious designed kitchen provides a range of wall and base units, with splash back tiling and laminate contrasting worktops.

There are spaces for fridge freezer and washer and set within is an electric oven ,hob and extractor fan.

## Lounge/diner

Enter via the kitchen or hallway this large L - shaped lounge / diner creates the ideal space for relaxing or entertaining.

The room benefits from ceiling lighting, neutral decor and plenty of room for living furniture and dining table and chairs.

## Master bedroom

The perfect place to relax this large master bedroom benefits from plenty of space for additional, furniture, neutral decor and lighting, there is a window to the side aspect and a radiator located underneath.

## **Bedroom**

A good sized second bedroom which is currently used as a study but would accommodate a single bed and a set of wardrobes, window to the side aspect and radiator.

## **Bathroom**

In need of some modernisation the bathroom benefits from a full sized bath, pedestal sink and W.C.

There is a window to the side aspect with obscure glass.